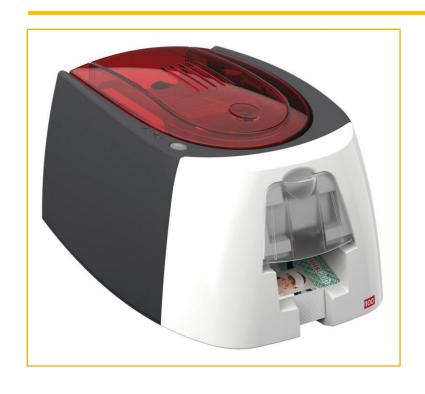

## **SUPERIMAGE CARDS PRINTERS**

\*PERFECT PRINT
\*WIDELY USE
\*QUICK SPEED
\*HIGH RESOLUTION
\*FINE WORKCRAFTS

Part One –Specification & Model of SUPERIMAGE CARD PRINTER

## **SUPERIMAGE CARDS PRINTERS**

| MODEL                | B100                                                      | B200                    |
|----------------------|-----------------------------------------------------------|-------------------------|
| PRINT AREA AVAILABLE | 1.35MM EDGE                                               | SIDE TO SIDE FULL PRINT |
| PRINT SPEED          | 45S/CARD; 80PCS/HOUR                                      | 38S/CARD;95PCS/HOUR     |
| SOFTWARE             | BADGE STUDIO STANDARD                                     | BADGE STUDIO DATABASE   |
| RIBBON CAPACITY      | FOR 50PCS PRINTING                                        | FOR 100PCS PRINTING     |
| PRINTING MODE        | COLOR DYE SUBLIMATION                                     | COLOR DYE SUBLIMATION   |
| INTERFACE            | USB2.0                                                    | USB2.0                  |
| CARDS SLOT CAPACITY  | 25PCS                                                     | 25PCS                   |
| SUPPORT SYSTEM       | WINDOWS XP,VISTA 32 & 64 BITS,MAC OSX 10.6,10.7,10.8,10.9 |                         |
| MACHINE SIZE         | 147*200*276MM                                             | 147*200*276MM           |
| UNIT PRIE(FOR 1 SET) | 880USE PER SET                                            | 980USD PER SET          |
| DISTRIBTUROR PRICE   | AS PER THE QUANTITHY                                      | AS PER THE QUANTITY     |