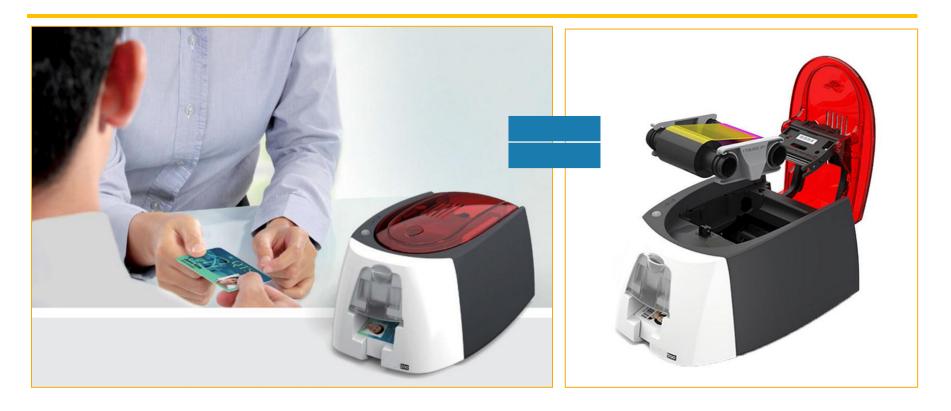

# \*MULTI-PURPOSES: -MEMEMBER CARDS -BANK CARDS -STUDENTS CARDS -GIFTS CARDS -ACTIVITY CARDS -FLECTION CARDS

Part One –Specification & Model of SUPERIMAGE CARD PRINTER

## **SUPERIMAGE CARDS PRINTERS**

| MODEL                | B100                                                      | B200                    |
|----------------------|-----------------------------------------------------------|-------------------------|
| PRINT AREA AVAILABLE | 1.35MM EDGE                                               | SIDE TO SIDE FULL PRINT |
| PRINT SPEED          | 45S/CARD; 80PCS/HOUR                                      | 38S/CARD;95PCS/HOUR     |
| SOFTWARE             | BADGE STUDIO STANDARD                                     | BADGE STUDIO DATABASE   |
| RIBBON CAPACITY      | FOR 50PCS PRINTING                                        | FOR 100PCS PRINTING     |
| PRINTING MODE        | COLOR DYE SUBLIMATION                                     | COLOR DYE SUBLIMATION   |
| INTERFACE            | USB2.0                                                    | USB2.0                  |
| CARDS SLOT CAPACITY  | 25PCS                                                     | 25PCS                   |
| SUPPORT SYSTEM       | WINDOWS XP,VISTA 32 & 64 BITS,MAC OSX 10.6,10.7,10.8,10.9 |                         |
| MACHINE SIZE         | 147*200*276MM                                             | 147*200*276MM           |
| UNIT PRIE(FOR 1 SET) | 880USE PER SET                                            | 980USD PER SET          |
| DISTRIBTUROR PRICE   | AS PER THE QUANTITHY                                      | AS PER THE QUANTITY     |