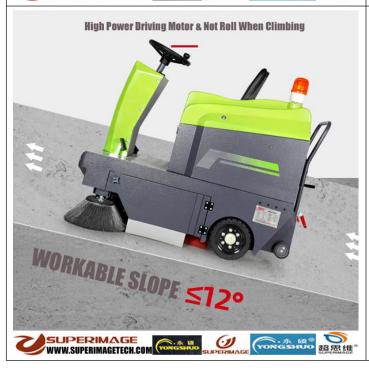

## 4-1). 80Liter Industrial Battery-Chargeable Car Riden Automatic Vacuum Cleaner-BC-AVC-S3#

| Battery Capacity   | 48V/46.9AH                                    |
|--------------------|-----------------------------------------------|
| Workable Slope     | 0-120                                         |
| Functions          | Dry, Wet, & (Watering) 3 functions for option |
| Machine Net Weight | 396КG                                         |
| Package Size       | 150cm*110cm*125cm                             |

## 4-2). 80Liter Industrial Battery-Chargeable Car Riden Automatic Vacuum Cleaner-BC-AVC-S4#

| Product Model                                                                                                                                                                      | SI-BC-AVC-S4#                                                                                                                                                                                                                                                                                                                                                                                                                                                                                                                                                                                                                                                                                                                                                                                                                                                                                                                                                                                                                                                                                                                                                                                                                                                                                                                                                                                                                                                                                                                                                                                                                                                                                                                                                                                                                                                                                                                                                                                                                                                                                                                 |
|------------------------------------------------------------------------------------------------------------------------------------------------------------------------------------|-------------------------------------------------------------------------------------------------------------------------------------------------------------------------------------------------------------------------------------------------------------------------------------------------------------------------------------------------------------------------------------------------------------------------------------------------------------------------------------------------------------------------------------------------------------------------------------------------------------------------------------------------------------------------------------------------------------------------------------------------------------------------------------------------------------------------------------------------------------------------------------------------------------------------------------------------------------------------------------------------------------------------------------------------------------------------------------------------------------------------------------------------------------------------------------------------------------------------------------------------------------------------------------------------------------------------------------------------------------------------------------------------------------------------------------------------------------------------------------------------------------------------------------------------------------------------------------------------------------------------------------------------------------------------------------------------------------------------------------------------------------------------------------------------------------------------------------------------------------------------------------------------------------------------------------------------------------------------------------------------------------------------------------------------------------------------------------------------------------------------------|
|                                                                                                                                                                                    | SLIPERIMAGE WWW.SUPFRIMAGETECH.COM  WWW.SUPFRIMAGETECH.COM  WWW.SUPFRIMAGETECH.COM  WWW.SUPFRIMAGETECH.COM  WWW.SUPFRIMAGETECH.COM  WATER AND THE SUPPRIME TO |
|                                                                                                                                                                                    | γ                                                                                                                                                                                                                                                                                                                                                                                                                                                                                                                                                                                                                                                                                                                                                                                                                                                                                                                                                                                                                                                                                                                                                                                                                                                                                                                                                                                                                                                                                                                                                                                                                                                                                                                                                                                                                                                                                                                                                                                                                                                                                                                             |
| Product Name                                                                                                                                                                       | 80Liter Industrial Battery-Chargeable Car Riden Automatic Vacuum Cleaner                                                                                                                                                                                                                                                                                                                                                                                                                                                                                                                                                                                                                                                                                                                                                                                                                                                                                                                                                                                                                                                                                                                                                                                                                                                                                                                                                                                                                                                                                                                                                                                                                                                                                                                                                                                                                                                                                                                                                                                                                                                      |
| Product Name<br>Barrel Capacity                                                                                                                                                    | 80Liter Industrial Battery-Chargeable Car Riden Automatic Vacuum Cleaner 80Liters                                                                                                                                                                                                                                                                                                                                                                                                                                                                                                                                                                                                                                                                                                                                                                                                                                                                                                                                                                                                                                                                                                                                                                                                                                                                                                                                                                                                                                                                                                                                                                                                                                                                                                                                                                                                                                                                                                                                                                                                                                             |
|                                                                                                                                                                                    |                                                                                                                                                                                                                                                                                                                                                                                                                                                                                                                                                                                                                                                                                                                                                                                                                                                                                                                                                                                                                                                                                                                                                                                                                                                                                                                                                                                                                                                                                                                                                                                                                                                                                                                                                                                                                                                                                                                                                                                                                                                                                                                               |
| Barrel Capacity                                                                                                                                                                    | 80Liters                                                                                                                                                                                                                                                                                                                                                                                                                                                                                                                                                                                                                                                                                                                                                                                                                                                                                                                                                                                                                                                                                                                                                                                                                                                                                                                                                                                                                                                                                                                                                                                                                                                                                                                                                                                                                                                                                                                                                                                                                                                                                                                      |
| Barrel Capacity<br>Barrel Model                                                                                                                                                    | 80Liters  Rotary semi-automatic dumping style                                                                                                                                                                                                                                                                                                                                                                                                                                                                                                                                                                                                                                                                                                                                                                                                                                                                                                                                                                                                                                                                                                                                                                                                                                                                                                                                                                                                                                                                                                                                                                                                                                                                                                                                                                                                                                                                                                                                                                                                                                                                                 |
| Barrel Capacity<br>Barrel Model<br>Barrel Model                                                                                                                                    | 80Liters  Rotary semi-automatic dumping style  Pull & Play semi-automatic dumping style                                                                                                                                                                                                                                                                                                                                                                                                                                                                                                                                                                                                                                                                                                                                                                                                                                                                                                                                                                                                                                                                                                                                                                                                                                                                                                                                                                                                                                                                                                                                                                                                                                                                                                                                                                                                                                                                                                                                                                                                                                       |
| Barrel Capacity Barrel Model Barrel Model Cleaning Width                                                                                                                           | 80Liters  Rotary semi-automatic dumping style  Pull & Play semi-automatic dumping style  1250mm                                                                                                                                                                                                                                                                                                                                                                                                                                                                                                                                                                                                                                                                                                                                                                                                                                                                                                                                                                                                                                                                                                                                                                                                                                                                                                                                                                                                                                                                                                                                                                                                                                                                                                                                                                                                                                                                                                                                                                                                                               |
| Barrel Capacity Barrel Model Barrel Model Cleaning Width Main Brushing Width                                                                                                       | 80Liters  Rotary semi-automatic dumping style  Pull & Play semi-automatic dumping style  1250mm  500mm                                                                                                                                                                                                                                                                                                                                                                                                                                                                                                                                                                                                                                                                                                                                                                                                                                                                                                                                                                                                                                                                                                                                                                                                                                                                                                                                                                                                                                                                                                                                                                                                                                                                                                                                                                                                                                                                                                                                                                                                                        |
| Barrel Capacity Barrel Model Barrel Model Cleaning Width Main Brushing Width Side Brushing Width                                                                                   | 80Liters  Rotary semi-automatic dumping style  Pull & Play semi-automatic dumping style  1250mm  500mm  2*500mm                                                                                                                                                                                                                                                                                                                                                                                                                                                                                                                                                                                                                                                                                                                                                                                                                                                                                                                                                                                                                                                                                                                                                                                                                                                                                                                                                                                                                                                                                                                                                                                                                                                                                                                                                                                                                                                                                                                                                                                                               |
| Barrel Capacity Barrel Model Barrel Model Cleaning Width Main Brushing Width Side Brushing Width Cleaning Speed                                                                    | 80Liters  Rotary semi-automatic dumping style  Pull & Play semi-automatic dumping style  1250mm  500mm  2*500mm  8400sq.meters per hour                                                                                                                                                                                                                                                                                                                                                                                                                                                                                                                                                                                                                                                                                                                                                                                                                                                                                                                                                                                                                                                                                                                                                                                                                                                                                                                                                                                                                                                                                                                                                                                                                                                                                                                                                                                                                                                                                                                                                                                       |
| Barrel Capacity Barrel Model Barrel Model Cleaning Width Main Brushing Width Side Brushing Width Cleaning Speed Working Time                                                       | 80Liters  Rotary semi-automatic dumping style  Pull & Play semi-automatic dumping style  1250mm  500mm  2*500mm  8400sq.meters per hour  3-4 hours per one charging                                                                                                                                                                                                                                                                                                                                                                                                                                                                                                                                                                                                                                                                                                                                                                                                                                                                                                                                                                                                                                                                                                                                                                                                                                                                                                                                                                                                                                                                                                                                                                                                                                                                                                                                                                                                                                                                                                                                                           |
| Barrel Capacity Barrel Model Barrel Model Cleaning Width Main Brushing Width Side Brushing Width Cleaning Speed Working Time Driving Motor                                         | 80Liters Rotary semi-automatic dumping style Pull & Play semi-automatic dumping style 1250mm 500mm 2*500mm 8400sq.meters per hour 3-4 hours per one charging 800w                                                                                                                                                                                                                                                                                                                                                                                                                                                                                                                                                                                                                                                                                                                                                                                                                                                                                                                                                                                                                                                                                                                                                                                                                                                                                                                                                                                                                                                                                                                                                                                                                                                                                                                                                                                                                                                                                                                                                             |
| Barrel Capacity Barrel Model Barrel Model Cleaning Width Main Brushing Width Side Brushing Width Cleaning Speed Working Time Driving Motor Roll Brushing Motor                     | 80Liters Rotary semi-automatic dumping style Pull & Play semi-automatic dumping style 1250mm 500mm 2*500mm 8400sq.meters per hour 3-4 hours per one charging 800w 680w                                                                                                                                                                                                                                                                                                                                                                                                                                                                                                                                                                                                                                                                                                                                                                                                                                                                                                                                                                                                                                                                                                                                                                                                                                                                                                                                                                                                                                                                                                                                                                                                                                                                                                                                                                                                                                                                                                                                                        |
| Barrel Capacity Barrel Model Barrel Model Cleaning Width Main Brushing Width Side Brushing Width Cleaning Speed Working Time Driving Motor Roll Brushing Motor Side Brushing Motor | 80Liters Rotary semi-automatic dumping style Pull & Play semi-automatic dumping style 1250mm 500mm 2*500mm 8400sq.meters per hour 3-4 hours per one charging 800w 680w 2*90w                                                                                                                                                                                                                                                                                                                                                                                                                                                                                                                                                                                                                                                                                                                                                                                                                                                                                                                                                                                                                                                                                                                                                                                                                                                                                                                                                                                                                                                                                                                                                                                                                                                                                                                                                                                                                                                                                                                                                  |

#### 9. Pictures which showns characters and performance for Ref.:

Page 4 of 8 Reproduction of this manual is strictly prohibited. All Rights Reserved. Copyright © 2009 Super Image Technologies Co., Limited