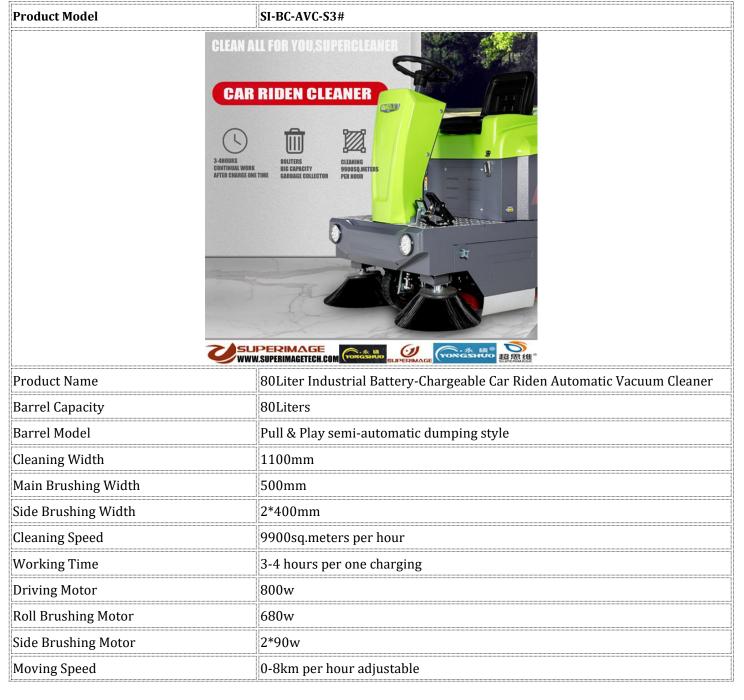

## 4-1). 80Liter Industrial Battery-Chargeable Car Riden Automatic Vacuum Cleaner-BC-AVC-S3#

| Battery Capacity   | 48V/46.9AH                                    |
|--------------------|-----------------------------------------------|
| Workable Slope     | 0-120                                         |
| Functions          | Dry, Wet, & (Watering) 3 functions for option |
| Machine Net Weight | 396КG                                         |
| Package Size       | 150cm*110cm*125cm                             |

## 4-2). 80Liter Industrial Battery-Chargeable Car Riden Automatic Vacuum Cleaner-BC-AVC-S4#

| Product Model                                                                                                                                                                      | SI-BC-AVC-S4#                                                                                                                                                                                                                                                                                                                                                                                                                                                                                                                                                                                                                                                                                                                                                                                                                                                                                                                                                                                                                                                                                                                                                                                                                                                                                                                                                                                                                                                                                                                                                                                                                                                                                                                                                                                                                                                                                                                                                                                                                                                                                                                 |
|------------------------------------------------------------------------------------------------------------------------------------------------------------------------------------|-------------------------------------------------------------------------------------------------------------------------------------------------------------------------------------------------------------------------------------------------------------------------------------------------------------------------------------------------------------------------------------------------------------------------------------------------------------------------------------------------------------------------------------------------------------------------------------------------------------------------------------------------------------------------------------------------------------------------------------------------------------------------------------------------------------------------------------------------------------------------------------------------------------------------------------------------------------------------------------------------------------------------------------------------------------------------------------------------------------------------------------------------------------------------------------------------------------------------------------------------------------------------------------------------------------------------------------------------------------------------------------------------------------------------------------------------------------------------------------------------------------------------------------------------------------------------------------------------------------------------------------------------------------------------------------------------------------------------------------------------------------------------------------------------------------------------------------------------------------------------------------------------------------------------------------------------------------------------------------------------------------------------------------------------------------------------------------------------------------------------------|
|                                                                                                                                                                                    | SLIPERIMAGE WWW.SUPFRIMAGETECH.COM  WWW.SUPFRIMAGETECH.COM  WWW.SUPFRIMAGETECH.COM  WWW.SUPFRIMAGETECH.COM  WWW.SUPFRIMAGETECH.COM  WATER AND THE SUPPRIME TO |
|                                                                                                                                                                                    | γ                                                                                                                                                                                                                                                                                                                                                                                                                                                                                                                                                                                                                                                                                                                                                                                                                                                                                                                                                                                                                                                                                                                                                                                                                                                                                                                                                                                                                                                                                                                                                                                                                                                                                                                                                                                                                                                                                                                                                                                                                                                                                                                             |
| Product Name                                                                                                                                                                       | 80Liter Industrial Battery-Chargeable Car Riden Automatic Vacuum Cleaner                                                                                                                                                                                                                                                                                                                                                                                                                                                                                                                                                                                                                                                                                                                                                                                                                                                                                                                                                                                                                                                                                                                                                                                                                                                                                                                                                                                                                                                                                                                                                                                                                                                                                                                                                                                                                                                                                                                                                                                                                                                      |
| Product Name<br>Barrel Capacity                                                                                                                                                    | 80Liter Industrial Battery-Chargeable Car Riden Automatic Vacuum Cleaner 80Liters                                                                                                                                                                                                                                                                                                                                                                                                                                                                                                                                                                                                                                                                                                                                                                                                                                                                                                                                                                                                                                                                                                                                                                                                                                                                                                                                                                                                                                                                                                                                                                                                                                                                                                                                                                                                                                                                                                                                                                                                                                             |
|                                                                                                                                                                                    |                                                                                                                                                                                                                                                                                                                                                                                                                                                                                                                                                                                                                                                                                                                                                                                                                                                                                                                                                                                                                                                                                                                                                                                                                                                                                                                                                                                                                                                                                                                                                                                                                                                                                                                                                                                                                                                                                                                                                                                                                                                                                                                               |
| Barrel Capacity                                                                                                                                                                    | 80Liters                                                                                                                                                                                                                                                                                                                                                                                                                                                                                                                                                                                                                                                                                                                                                                                                                                                                                                                                                                                                                                                                                                                                                                                                                                                                                                                                                                                                                                                                                                                                                                                                                                                                                                                                                                                                                                                                                                                                                                                                                                                                                                                      |
| Barrel Capacity<br>Barrel Model                                                                                                                                                    | 80Liters  Rotary semi-automatic dumping style                                                                                                                                                                                                                                                                                                                                                                                                                                                                                                                                                                                                                                                                                                                                                                                                                                                                                                                                                                                                                                                                                                                                                                                                                                                                                                                                                                                                                                                                                                                                                                                                                                                                                                                                                                                                                                                                                                                                                                                                                                                                                 |
| Barrel Capacity<br>Barrel Model<br>Barrel Model                                                                                                                                    | 80Liters  Rotary semi-automatic dumping style  Pull & Play semi-automatic dumping style                                                                                                                                                                                                                                                                                                                                                                                                                                                                                                                                                                                                                                                                                                                                                                                                                                                                                                                                                                                                                                                                                                                                                                                                                                                                                                                                                                                                                                                                                                                                                                                                                                                                                                                                                                                                                                                                                                                                                                                                                                       |
| Barrel Capacity Barrel Model Barrel Model Cleaning Width                                                                                                                           | 80Liters  Rotary semi-automatic dumping style  Pull & Play semi-automatic dumping style  1250mm                                                                                                                                                                                                                                                                                                                                                                                                                                                                                                                                                                                                                                                                                                                                                                                                                                                                                                                                                                                                                                                                                                                                                                                                                                                                                                                                                                                                                                                                                                                                                                                                                                                                                                                                                                                                                                                                                                                                                                                                                               |
| Barrel Capacity Barrel Model Barrel Model Cleaning Width Main Brushing Width                                                                                                       | 80Liters  Rotary semi-automatic dumping style  Pull & Play semi-automatic dumping style  1250mm  500mm                                                                                                                                                                                                                                                                                                                                                                                                                                                                                                                                                                                                                                                                                                                                                                                                                                                                                                                                                                                                                                                                                                                                                                                                                                                                                                                                                                                                                                                                                                                                                                                                                                                                                                                                                                                                                                                                                                                                                                                                                        |
| Barrel Capacity Barrel Model Barrel Model Cleaning Width Main Brushing Width Side Brushing Width                                                                                   | 80Liters  Rotary semi-automatic dumping style  Pull & Play semi-automatic dumping style  1250mm  500mm  2*500mm                                                                                                                                                                                                                                                                                                                                                                                                                                                                                                                                                                                                                                                                                                                                                                                                                                                                                                                                                                                                                                                                                                                                                                                                                                                                                                                                                                                                                                                                                                                                                                                                                                                                                                                                                                                                                                                                                                                                                                                                               |
| Barrel Capacity Barrel Model Barrel Model Cleaning Width Main Brushing Width Side Brushing Width Cleaning Speed                                                                    | 80Liters  Rotary semi-automatic dumping style  Pull & Play semi-automatic dumping style  1250mm  500mm  2*500mm  8400sq.meters per hour                                                                                                                                                                                                                                                                                                                                                                                                                                                                                                                                                                                                                                                                                                                                                                                                                                                                                                                                                                                                                                                                                                                                                                                                                                                                                                                                                                                                                                                                                                                                                                                                                                                                                                                                                                                                                                                                                                                                                                                       |
| Barrel Capacity Barrel Model Barrel Model Cleaning Width Main Brushing Width Side Brushing Width Cleaning Speed Working Time                                                       | 80Liters  Rotary semi-automatic dumping style  Pull & Play semi-automatic dumping style  1250mm  500mm  2*500mm  8400sq.meters per hour  3-4 hours per one charging                                                                                                                                                                                                                                                                                                                                                                                                                                                                                                                                                                                                                                                                                                                                                                                                                                                                                                                                                                                                                                                                                                                                                                                                                                                                                                                                                                                                                                                                                                                                                                                                                                                                                                                                                                                                                                                                                                                                                           |
| Barrel Capacity Barrel Model Barrel Model Cleaning Width Main Brushing Width Side Brushing Width Cleaning Speed Working Time Driving Motor                                         | 80Liters Rotary semi-automatic dumping style Pull & Play semi-automatic dumping style 1250mm 500mm 2*500mm 8400sq.meters per hour 3-4 hours per one charging 800w                                                                                                                                                                                                                                                                                                                                                                                                                                                                                                                                                                                                                                                                                                                                                                                                                                                                                                                                                                                                                                                                                                                                                                                                                                                                                                                                                                                                                                                                                                                                                                                                                                                                                                                                                                                                                                                                                                                                                             |
| Barrel Capacity Barrel Model Barrel Model Cleaning Width Main Brushing Width Side Brushing Width Cleaning Speed Working Time Driving Motor Roll Brushing Motor                     | 80Liters Rotary semi-automatic dumping style Pull & Play semi-automatic dumping style 1250mm 500mm 2*500mm 8400sq.meters per hour 3-4 hours per one charging 800w 680w                                                                                                                                                                                                                                                                                                                                                                                                                                                                                                                                                                                                                                                                                                                                                                                                                                                                                                                                                                                                                                                                                                                                                                                                                                                                                                                                                                                                                                                                                                                                                                                                                                                                                                                                                                                                                                                                                                                                                        |
| Barrel Capacity Barrel Model Barrel Model Cleaning Width Main Brushing Width Side Brushing Width Cleaning Speed Working Time Driving Motor Roll Brushing Motor Side Brushing Motor | 80Liters Rotary semi-automatic dumping style Pull & Play semi-automatic dumping style 1250mm 500mm 2*500mm 8400sq.meters per hour 3-4 hours per one charging 800w 680w 2*90w                                                                                                                                                                                                                                                                                                                                                                                                                                                                                                                                                                                                                                                                                                                                                                                                                                                                                                                                                                                                                                                                                                                                                                                                                                                                                                                                                                                                                                                                                                                                                                                                                                                                                                                                                                                                                                                                                                                                                  |