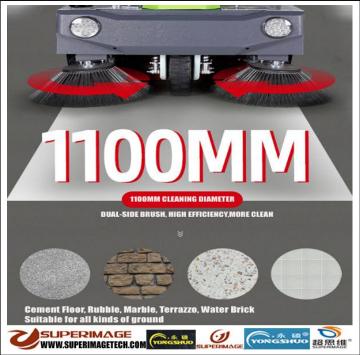

## 4-2). 80Liter Industrial Battery-Chargeable Car Riden Automatic Vacuum Cleaner-BC-AVC-S4#

| Product Model                                                                                                                                                                      | SI-BC-AVC-S4#                                                                                                                                                                                                                                                                                                                                                                                                                                                                                                                                                                                                                                                                                                                                                                                                                                                                                                                                                                                                                                                                                                                                                                                                                                                                                                                                                                                                                                                                                                                                                                                                                                                                                                                                                                                                                                                                                                                                                                                                                                                                                                                 |
|------------------------------------------------------------------------------------------------------------------------------------------------------------------------------------|-------------------------------------------------------------------------------------------------------------------------------------------------------------------------------------------------------------------------------------------------------------------------------------------------------------------------------------------------------------------------------------------------------------------------------------------------------------------------------------------------------------------------------------------------------------------------------------------------------------------------------------------------------------------------------------------------------------------------------------------------------------------------------------------------------------------------------------------------------------------------------------------------------------------------------------------------------------------------------------------------------------------------------------------------------------------------------------------------------------------------------------------------------------------------------------------------------------------------------------------------------------------------------------------------------------------------------------------------------------------------------------------------------------------------------------------------------------------------------------------------------------------------------------------------------------------------------------------------------------------------------------------------------------------------------------------------------------------------------------------------------------------------------------------------------------------------------------------------------------------------------------------------------------------------------------------------------------------------------------------------------------------------------------------------------------------------------------------------------------------------------|
|                                                                                                                                                                                    | SLIPERIMAGE WWW.SUPFRIMAGETECH.COM  WWW.SUPFRIMAGETECH.COM  WWW.SUPFRIMAGETECH.COM  WWW.SUPFRIMAGETECH.COM  WWW.SUPFRIMAGETECH.COM  WATER AND THE SUPPRIME TO |
|                                                                                                                                                                                    | γ                                                                                                                                                                                                                                                                                                                                                                                                                                                                                                                                                                                                                                                                                                                                                                                                                                                                                                                                                                                                                                                                                                                                                                                                                                                                                                                                                                                                                                                                                                                                                                                                                                                                                                                                                                                                                                                                                                                                                                                                                                                                                                                             |
| Product Name                                                                                                                                                                       | 80Liter Industrial Battery-Chargeable Car Riden Automatic Vacuum Cleaner                                                                                                                                                                                                                                                                                                                                                                                                                                                                                                                                                                                                                                                                                                                                                                                                                                                                                                                                                                                                                                                                                                                                                                                                                                                                                                                                                                                                                                                                                                                                                                                                                                                                                                                                                                                                                                                                                                                                                                                                                                                      |
| Product Name<br>Barrel Capacity                                                                                                                                                    | 80Liter Industrial Battery-Chargeable Car Riden Automatic Vacuum Cleaner 80Liters                                                                                                                                                                                                                                                                                                                                                                                                                                                                                                                                                                                                                                                                                                                                                                                                                                                                                                                                                                                                                                                                                                                                                                                                                                                                                                                                                                                                                                                                                                                                                                                                                                                                                                                                                                                                                                                                                                                                                                                                                                             |
|                                                                                                                                                                                    |                                                                                                                                                                                                                                                                                                                                                                                                                                                                                                                                                                                                                                                                                                                                                                                                                                                                                                                                                                                                                                                                                                                                                                                                                                                                                                                                                                                                                                                                                                                                                                                                                                                                                                                                                                                                                                                                                                                                                                                                                                                                                                                               |
| Barrel Capacity                                                                                                                                                                    | 80Liters                                                                                                                                                                                                                                                                                                                                                                                                                                                                                                                                                                                                                                                                                                                                                                                                                                                                                                                                                                                                                                                                                                                                                                                                                                                                                                                                                                                                                                                                                                                                                                                                                                                                                                                                                                                                                                                                                                                                                                                                                                                                                                                      |
| Barrel Capacity<br>Barrel Model                                                                                                                                                    | 80Liters  Rotary semi-automatic dumping style                                                                                                                                                                                                                                                                                                                                                                                                                                                                                                                                                                                                                                                                                                                                                                                                                                                                                                                                                                                                                                                                                                                                                                                                                                                                                                                                                                                                                                                                                                                                                                                                                                                                                                                                                                                                                                                                                                                                                                                                                                                                                 |
| Barrel Capacity<br>Barrel Model<br>Barrel Model                                                                                                                                    | 80Liters  Rotary semi-automatic dumping style  Pull & Play semi-automatic dumping style                                                                                                                                                                                                                                                                                                                                                                                                                                                                                                                                                                                                                                                                                                                                                                                                                                                                                                                                                                                                                                                                                                                                                                                                                                                                                                                                                                                                                                                                                                                                                                                                                                                                                                                                                                                                                                                                                                                                                                                                                                       |
| Barrel Capacity Barrel Model Barrel Model Cleaning Width                                                                                                                           | 80Liters  Rotary semi-automatic dumping style  Pull & Play semi-automatic dumping style  1250mm                                                                                                                                                                                                                                                                                                                                                                                                                                                                                                                                                                                                                                                                                                                                                                                                                                                                                                                                                                                                                                                                                                                                                                                                                                                                                                                                                                                                                                                                                                                                                                                                                                                                                                                                                                                                                                                                                                                                                                                                                               |
| Barrel Capacity Barrel Model Barrel Model Cleaning Width Main Brushing Width                                                                                                       | 80Liters  Rotary semi-automatic dumping style  Pull & Play semi-automatic dumping style  1250mm  500mm                                                                                                                                                                                                                                                                                                                                                                                                                                                                                                                                                                                                                                                                                                                                                                                                                                                                                                                                                                                                                                                                                                                                                                                                                                                                                                                                                                                                                                                                                                                                                                                                                                                                                                                                                                                                                                                                                                                                                                                                                        |
| Barrel Capacity Barrel Model Barrel Model Cleaning Width Main Brushing Width Side Brushing Width                                                                                   | 80Liters  Rotary semi-automatic dumping style  Pull & Play semi-automatic dumping style  1250mm  500mm  2*500mm                                                                                                                                                                                                                                                                                                                                                                                                                                                                                                                                                                                                                                                                                                                                                                                                                                                                                                                                                                                                                                                                                                                                                                                                                                                                                                                                                                                                                                                                                                                                                                                                                                                                                                                                                                                                                                                                                                                                                                                                               |
| Barrel Capacity Barrel Model Barrel Model Cleaning Width Main Brushing Width Side Brushing Width Cleaning Speed                                                                    | 80Liters  Rotary semi-automatic dumping style  Pull & Play semi-automatic dumping style  1250mm  500mm  2*500mm  8400sq.meters per hour                                                                                                                                                                                                                                                                                                                                                                                                                                                                                                                                                                                                                                                                                                                                                                                                                                                                                                                                                                                                                                                                                                                                                                                                                                                                                                                                                                                                                                                                                                                                                                                                                                                                                                                                                                                                                                                                                                                                                                                       |
| Barrel Capacity Barrel Model Barrel Model Cleaning Width Main Brushing Width Side Brushing Width Cleaning Speed Working Time                                                       | 80Liters  Rotary semi-automatic dumping style  Pull & Play semi-automatic dumping style  1250mm  500mm  2*500mm  8400sq.meters per hour  3-4 hours per one charging                                                                                                                                                                                                                                                                                                                                                                                                                                                                                                                                                                                                                                                                                                                                                                                                                                                                                                                                                                                                                                                                                                                                                                                                                                                                                                                                                                                                                                                                                                                                                                                                                                                                                                                                                                                                                                                                                                                                                           |
| Barrel Capacity Barrel Model Barrel Model Cleaning Width Main Brushing Width Side Brushing Width Cleaning Speed Working Time Driving Motor                                         | 80Liters Rotary semi-automatic dumping style Pull & Play semi-automatic dumping style 1250mm 500mm 2*500mm 8400sq.meters per hour 3-4 hours per one charging 800w                                                                                                                                                                                                                                                                                                                                                                                                                                                                                                                                                                                                                                                                                                                                                                                                                                                                                                                                                                                                                                                                                                                                                                                                                                                                                                                                                                                                                                                                                                                                                                                                                                                                                                                                                                                                                                                                                                                                                             |
| Barrel Capacity Barrel Model Barrel Model Cleaning Width Main Brushing Width Side Brushing Width Cleaning Speed Working Time Driving Motor Roll Brushing Motor                     | 80Liters Rotary semi-automatic dumping style Pull & Play semi-automatic dumping style 1250mm 500mm 2*500mm 8400sq.meters per hour 3-4 hours per one charging 800w 680w                                                                                                                                                                                                                                                                                                                                                                                                                                                                                                                                                                                                                                                                                                                                                                                                                                                                                                                                                                                                                                                                                                                                                                                                                                                                                                                                                                                                                                                                                                                                                                                                                                                                                                                                                                                                                                                                                                                                                        |
| Barrel Capacity Barrel Model Barrel Model Cleaning Width Main Brushing Width Side Brushing Width Cleaning Speed Working Time Driving Motor Roll Brushing Motor Side Brushing Motor | 80Liters Rotary semi-automatic dumping style Pull & Play semi-automatic dumping style 1250mm 500mm 2*500mm 8400sq.meters per hour 3-4 hours per one charging 800w 680w 2*90w                                                                                                                                                                                                                                                                                                                                                                                                                                                                                                                                                                                                                                                                                                                                                                                                                                                                                                                                                                                                                                                                                                                                                                                                                                                                                                                                                                                                                                                                                                                                                                                                                                                                                                                                                                                                                                                                                                                                                  |

#### 9. Pictures which showns characters and performance for Ref.:

Page 4 of 8 Reproduction of this manual is strictly prohibited. All Rights Reserved. Copyright © 2009 Super Image Technologies Co., Limited