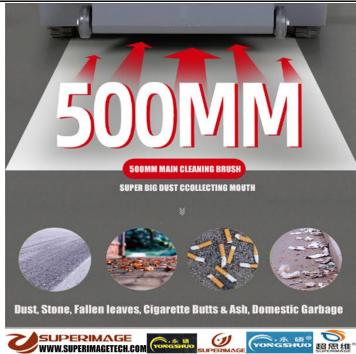

## 4-2). 80Liter Industrial Battery-Chargeable Car Riden Automatic Vacuum Cleaner-BC-AVC-S4#

| Product Model                                                                                                                                                                      | SI-BC-AVC-S4#                                                                                                                                                                                                                                                                                                                                                                                                                                                                                                                                                                                                                                                                                                                                                                                                                                                                                                                                                                                                                                                                                                                                                                                                                                                                                                                                                                                                                                                                                                                                                                                                                                                                                                                                                                                                                                                                                                                                                                                                                                                                                                                 |
|------------------------------------------------------------------------------------------------------------------------------------------------------------------------------------|-------------------------------------------------------------------------------------------------------------------------------------------------------------------------------------------------------------------------------------------------------------------------------------------------------------------------------------------------------------------------------------------------------------------------------------------------------------------------------------------------------------------------------------------------------------------------------------------------------------------------------------------------------------------------------------------------------------------------------------------------------------------------------------------------------------------------------------------------------------------------------------------------------------------------------------------------------------------------------------------------------------------------------------------------------------------------------------------------------------------------------------------------------------------------------------------------------------------------------------------------------------------------------------------------------------------------------------------------------------------------------------------------------------------------------------------------------------------------------------------------------------------------------------------------------------------------------------------------------------------------------------------------------------------------------------------------------------------------------------------------------------------------------------------------------------------------------------------------------------------------------------------------------------------------------------------------------------------------------------------------------------------------------------------------------------------------------------------------------------------------------|
|                                                                                                                                                                                    | SLIPERIMAGE WWW.SUPFRIMAGETECH.COM  WWW.SUPFRIMAGETECH.COM  WWW.SUPFRIMAGETECH.COM  WWW.SUPFRIMAGETECH.COM  WWW.SUPFRIMAGETECH.COM  WATER AND THE SUPPRIME TO |
|                                                                                                                                                                                    | γ                                                                                                                                                                                                                                                                                                                                                                                                                                                                                                                                                                                                                                                                                                                                                                                                                                                                                                                                                                                                                                                                                                                                                                                                                                                                                                                                                                                                                                                                                                                                                                                                                                                                                                                                                                                                                                                                                                                                                                                                                                                                                                                             |
| Product Name                                                                                                                                                                       | 80Liter Industrial Battery-Chargeable Car Riden Automatic Vacuum Cleaner                                                                                                                                                                                                                                                                                                                                                                                                                                                                                                                                                                                                                                                                                                                                                                                                                                                                                                                                                                                                                                                                                                                                                                                                                                                                                                                                                                                                                                                                                                                                                                                                                                                                                                                                                                                                                                                                                                                                                                                                                                                      |
| Product Name<br>Barrel Capacity                                                                                                                                                    | 80Liter Industrial Battery-Chargeable Car Riden Automatic Vacuum Cleaner 80Liters                                                                                                                                                                                                                                                                                                                                                                                                                                                                                                                                                                                                                                                                                                                                                                                                                                                                                                                                                                                                                                                                                                                                                                                                                                                                                                                                                                                                                                                                                                                                                                                                                                                                                                                                                                                                                                                                                                                                                                                                                                             |
|                                                                                                                                                                                    |                                                                                                                                                                                                                                                                                                                                                                                                                                                                                                                                                                                                                                                                                                                                                                                                                                                                                                                                                                                                                                                                                                                                                                                                                                                                                                                                                                                                                                                                                                                                                                                                                                                                                                                                                                                                                                                                                                                                                                                                                                                                                                                               |
| Barrel Capacity                                                                                                                                                                    | 80Liters                                                                                                                                                                                                                                                                                                                                                                                                                                                                                                                                                                                                                                                                                                                                                                                                                                                                                                                                                                                                                                                                                                                                                                                                                                                                                                                                                                                                                                                                                                                                                                                                                                                                                                                                                                                                                                                                                                                                                                                                                                                                                                                      |
| Barrel Capacity<br>Barrel Model                                                                                                                                                    | 80Liters  Rotary semi-automatic dumping style                                                                                                                                                                                                                                                                                                                                                                                                                                                                                                                                                                                                                                                                                                                                                                                                                                                                                                                                                                                                                                                                                                                                                                                                                                                                                                                                                                                                                                                                                                                                                                                                                                                                                                                                                                                                                                                                                                                                                                                                                                                                                 |
| Barrel Capacity<br>Barrel Model<br>Barrel Model                                                                                                                                    | 80Liters  Rotary semi-automatic dumping style  Pull & Play semi-automatic dumping style                                                                                                                                                                                                                                                                                                                                                                                                                                                                                                                                                                                                                                                                                                                                                                                                                                                                                                                                                                                                                                                                                                                                                                                                                                                                                                                                                                                                                                                                                                                                                                                                                                                                                                                                                                                                                                                                                                                                                                                                                                       |
| Barrel Capacity Barrel Model Barrel Model Cleaning Width                                                                                                                           | 80Liters  Rotary semi-automatic dumping style  Pull & Play semi-automatic dumping style  1250mm                                                                                                                                                                                                                                                                                                                                                                                                                                                                                                                                                                                                                                                                                                                                                                                                                                                                                                                                                                                                                                                                                                                                                                                                                                                                                                                                                                                                                                                                                                                                                                                                                                                                                                                                                                                                                                                                                                                                                                                                                               |
| Barrel Capacity Barrel Model Barrel Model Cleaning Width Main Brushing Width                                                                                                       | 80Liters  Rotary semi-automatic dumping style  Pull & Play semi-automatic dumping style  1250mm  500mm                                                                                                                                                                                                                                                                                                                                                                                                                                                                                                                                                                                                                                                                                                                                                                                                                                                                                                                                                                                                                                                                                                                                                                                                                                                                                                                                                                                                                                                                                                                                                                                                                                                                                                                                                                                                                                                                                                                                                                                                                        |
| Barrel Capacity Barrel Model Barrel Model Cleaning Width Main Brushing Width Side Brushing Width                                                                                   | 80Liters  Rotary semi-automatic dumping style  Pull & Play semi-automatic dumping style  1250mm  500mm  2*500mm                                                                                                                                                                                                                                                                                                                                                                                                                                                                                                                                                                                                                                                                                                                                                                                                                                                                                                                                                                                                                                                                                                                                                                                                                                                                                                                                                                                                                                                                                                                                                                                                                                                                                                                                                                                                                                                                                                                                                                                                               |
| Barrel Capacity Barrel Model Barrel Model Cleaning Width Main Brushing Width Side Brushing Width Cleaning Speed                                                                    | 80Liters  Rotary semi-automatic dumping style  Pull & Play semi-automatic dumping style  1250mm  500mm  2*500mm  8400sq.meters per hour                                                                                                                                                                                                                                                                                                                                                                                                                                                                                                                                                                                                                                                                                                                                                                                                                                                                                                                                                                                                                                                                                                                                                                                                                                                                                                                                                                                                                                                                                                                                                                                                                                                                                                                                                                                                                                                                                                                                                                                       |
| Barrel Capacity Barrel Model Barrel Model Cleaning Width Main Brushing Width Side Brushing Width Cleaning Speed Working Time                                                       | 80Liters  Rotary semi-automatic dumping style  Pull & Play semi-automatic dumping style  1250mm  500mm  2*500mm  8400sq.meters per hour  3-4 hours per one charging                                                                                                                                                                                                                                                                                                                                                                                                                                                                                                                                                                                                                                                                                                                                                                                                                                                                                                                                                                                                                                                                                                                                                                                                                                                                                                                                                                                                                                                                                                                                                                                                                                                                                                                                                                                                                                                                                                                                                           |
| Barrel Capacity Barrel Model Barrel Model Cleaning Width Main Brushing Width Side Brushing Width Cleaning Speed Working Time Driving Motor                                         | 80Liters Rotary semi-automatic dumping style Pull & Play semi-automatic dumping style 1250mm 500mm 2*500mm 8400sq.meters per hour 3-4 hours per one charging 800w                                                                                                                                                                                                                                                                                                                                                                                                                                                                                                                                                                                                                                                                                                                                                                                                                                                                                                                                                                                                                                                                                                                                                                                                                                                                                                                                                                                                                                                                                                                                                                                                                                                                                                                                                                                                                                                                                                                                                             |
| Barrel Capacity Barrel Model Barrel Model Cleaning Width Main Brushing Width Side Brushing Width Cleaning Speed Working Time Driving Motor Roll Brushing Motor                     | 80Liters Rotary semi-automatic dumping style Pull & Play semi-automatic dumping style 1250mm 500mm 2*500mm 8400sq.meters per hour 3-4 hours per one charging 800w 680w                                                                                                                                                                                                                                                                                                                                                                                                                                                                                                                                                                                                                                                                                                                                                                                                                                                                                                                                                                                                                                                                                                                                                                                                                                                                                                                                                                                                                                                                                                                                                                                                                                                                                                                                                                                                                                                                                                                                                        |
| Barrel Capacity Barrel Model Barrel Model Cleaning Width Main Brushing Width Side Brushing Width Cleaning Speed Working Time Driving Motor Roll Brushing Motor Side Brushing Motor | 80Liters Rotary semi-automatic dumping style Pull & Play semi-automatic dumping style 1250mm 500mm 2*500mm 8400sq.meters per hour 3-4 hours per one charging 800w 680w 2*90w                                                                                                                                                                                                                                                                                                                                                                                                                                                                                                                                                                                                                                                                                                                                                                                                                                                                                                                                                                                                                                                                                                                                                                                                                                                                                                                                                                                                                                                                                                                                                                                                                                                                                                                                                                                                                                                                                                                                                  |

#### 9. Pictures which showns characters and performance for Ref.:

Page 4 of 8 Reproduction of this manual is strictly prohibited. All Rights Reserved. Copyright © 2009 Super Image Technologies Co., Limited