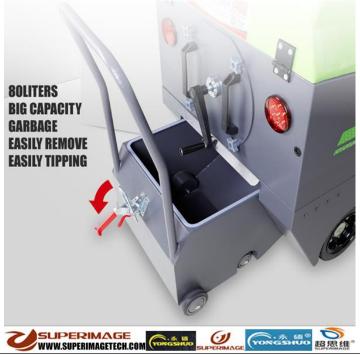

## 4-2). 80Liter Industrial Battery-Chargeable Car Riden Automatic Vacuum Cleaner-BC-AVC-S4#

| Product Model                                                                                                                                                                      | SI-BC-AVC-S4#                                                                                                                                                                                                                                                                                                                                                                                                                                                                                                                                                                                                                                                                                                                                                                                                                                                                                                                                                                                                                                                                                                                                                                                                                                                                                                                                                                                                                                                                                                                                                                                                                                                                                                                                                                                                                                                                                                                                                                                                                                                                                                                 |
|------------------------------------------------------------------------------------------------------------------------------------------------------------------------------------|-------------------------------------------------------------------------------------------------------------------------------------------------------------------------------------------------------------------------------------------------------------------------------------------------------------------------------------------------------------------------------------------------------------------------------------------------------------------------------------------------------------------------------------------------------------------------------------------------------------------------------------------------------------------------------------------------------------------------------------------------------------------------------------------------------------------------------------------------------------------------------------------------------------------------------------------------------------------------------------------------------------------------------------------------------------------------------------------------------------------------------------------------------------------------------------------------------------------------------------------------------------------------------------------------------------------------------------------------------------------------------------------------------------------------------------------------------------------------------------------------------------------------------------------------------------------------------------------------------------------------------------------------------------------------------------------------------------------------------------------------------------------------------------------------------------------------------------------------------------------------------------------------------------------------------------------------------------------------------------------------------------------------------------------------------------------------------------------------------------------------------|
|                                                                                                                                                                                    | SLIPERIMAGE WWW.SUPFRIMAGETECH.COM  WWW.SUPFRIMAGETECH.COM  WWW.SUPFRIMAGETECH.COM  WWW.SUPFRIMAGETECH.COM  WWW.SUPFRIMAGETECH.COM  WATER AND THE SUPPRIME TO |
|                                                                                                                                                                                    | γ                                                                                                                                                                                                                                                                                                                                                                                                                                                                                                                                                                                                                                                                                                                                                                                                                                                                                                                                                                                                                                                                                                                                                                                                                                                                                                                                                                                                                                                                                                                                                                                                                                                                                                                                                                                                                                                                                                                                                                                                                                                                                                                             |
| Product Name                                                                                                                                                                       | 80Liter Industrial Battery-Chargeable Car Riden Automatic Vacuum Cleaner                                                                                                                                                                                                                                                                                                                                                                                                                                                                                                                                                                                                                                                                                                                                                                                                                                                                                                                                                                                                                                                                                                                                                                                                                                                                                                                                                                                                                                                                                                                                                                                                                                                                                                                                                                                                                                                                                                                                                                                                                                                      |
| Product Name<br>Barrel Capacity                                                                                                                                                    | 80Liter Industrial Battery-Chargeable Car Riden Automatic Vacuum Cleaner 80Liters                                                                                                                                                                                                                                                                                                                                                                                                                                                                                                                                                                                                                                                                                                                                                                                                                                                                                                                                                                                                                                                                                                                                                                                                                                                                                                                                                                                                                                                                                                                                                                                                                                                                                                                                                                                                                                                                                                                                                                                                                                             |
|                                                                                                                                                                                    |                                                                                                                                                                                                                                                                                                                                                                                                                                                                                                                                                                                                                                                                                                                                                                                                                                                                                                                                                                                                                                                                                                                                                                                                                                                                                                                                                                                                                                                                                                                                                                                                                                                                                                                                                                                                                                                                                                                                                                                                                                                                                                                               |
| Barrel Capacity                                                                                                                                                                    | 80Liters                                                                                                                                                                                                                                                                                                                                                                                                                                                                                                                                                                                                                                                                                                                                                                                                                                                                                                                                                                                                                                                                                                                                                                                                                                                                                                                                                                                                                                                                                                                                                                                                                                                                                                                                                                                                                                                                                                                                                                                                                                                                                                                      |
| Barrel Capacity<br>Barrel Model                                                                                                                                                    | 80Liters  Rotary semi-automatic dumping style                                                                                                                                                                                                                                                                                                                                                                                                                                                                                                                                                                                                                                                                                                                                                                                                                                                                                                                                                                                                                                                                                                                                                                                                                                                                                                                                                                                                                                                                                                                                                                                                                                                                                                                                                                                                                                                                                                                                                                                                                                                                                 |
| Barrel Capacity<br>Barrel Model<br>Barrel Model                                                                                                                                    | 80Liters  Rotary semi-automatic dumping style  Pull & Play semi-automatic dumping style                                                                                                                                                                                                                                                                                                                                                                                                                                                                                                                                                                                                                                                                                                                                                                                                                                                                                                                                                                                                                                                                                                                                                                                                                                                                                                                                                                                                                                                                                                                                                                                                                                                                                                                                                                                                                                                                                                                                                                                                                                       |
| Barrel Capacity Barrel Model Barrel Model Cleaning Width                                                                                                                           | 80Liters  Rotary semi-automatic dumping style  Pull & Play semi-automatic dumping style  1250mm                                                                                                                                                                                                                                                                                                                                                                                                                                                                                                                                                                                                                                                                                                                                                                                                                                                                                                                                                                                                                                                                                                                                                                                                                                                                                                                                                                                                                                                                                                                                                                                                                                                                                                                                                                                                                                                                                                                                                                                                                               |
| Barrel Capacity Barrel Model Barrel Model Cleaning Width Main Brushing Width                                                                                                       | 80Liters  Rotary semi-automatic dumping style  Pull & Play semi-automatic dumping style  1250mm  500mm                                                                                                                                                                                                                                                                                                                                                                                                                                                                                                                                                                                                                                                                                                                                                                                                                                                                                                                                                                                                                                                                                                                                                                                                                                                                                                                                                                                                                                                                                                                                                                                                                                                                                                                                                                                                                                                                                                                                                                                                                        |
| Barrel Capacity Barrel Model Barrel Model Cleaning Width Main Brushing Width Side Brushing Width                                                                                   | 80Liters  Rotary semi-automatic dumping style  Pull & Play semi-automatic dumping style  1250mm  500mm  2*500mm                                                                                                                                                                                                                                                                                                                                                                                                                                                                                                                                                                                                                                                                                                                                                                                                                                                                                                                                                                                                                                                                                                                                                                                                                                                                                                                                                                                                                                                                                                                                                                                                                                                                                                                                                                                                                                                                                                                                                                                                               |
| Barrel Capacity Barrel Model Barrel Model Cleaning Width Main Brushing Width Side Brushing Width Cleaning Speed                                                                    | 80Liters  Rotary semi-automatic dumping style  Pull & Play semi-automatic dumping style  1250mm  500mm  2*500mm  8400sq.meters per hour                                                                                                                                                                                                                                                                                                                                                                                                                                                                                                                                                                                                                                                                                                                                                                                                                                                                                                                                                                                                                                                                                                                                                                                                                                                                                                                                                                                                                                                                                                                                                                                                                                                                                                                                                                                                                                                                                                                                                                                       |
| Barrel Capacity Barrel Model Barrel Model Cleaning Width Main Brushing Width Side Brushing Width Cleaning Speed Working Time                                                       | 80Liters  Rotary semi-automatic dumping style  Pull & Play semi-automatic dumping style  1250mm  500mm  2*500mm  8400sq.meters per hour  3-4 hours per one charging                                                                                                                                                                                                                                                                                                                                                                                                                                                                                                                                                                                                                                                                                                                                                                                                                                                                                                                                                                                                                                                                                                                                                                                                                                                                                                                                                                                                                                                                                                                                                                                                                                                                                                                                                                                                                                                                                                                                                           |
| Barrel Capacity Barrel Model Barrel Model Cleaning Width Main Brushing Width Side Brushing Width Cleaning Speed Working Time Driving Motor                                         | 80Liters Rotary semi-automatic dumping style Pull & Play semi-automatic dumping style 1250mm 500mm 2*500mm 8400sq.meters per hour 3-4 hours per one charging 800w                                                                                                                                                                                                                                                                                                                                                                                                                                                                                                                                                                                                                                                                                                                                                                                                                                                                                                                                                                                                                                                                                                                                                                                                                                                                                                                                                                                                                                                                                                                                                                                                                                                                                                                                                                                                                                                                                                                                                             |
| Barrel Capacity Barrel Model Barrel Model Cleaning Width Main Brushing Width Side Brushing Width Cleaning Speed Working Time Driving Motor Roll Brushing Motor                     | 80Liters Rotary semi-automatic dumping style Pull & Play semi-automatic dumping style 1250mm 500mm 2*500mm 8400sq.meters per hour 3-4 hours per one charging 800w 680w                                                                                                                                                                                                                                                                                                                                                                                                                                                                                                                                                                                                                                                                                                                                                                                                                                                                                                                                                                                                                                                                                                                                                                                                                                                                                                                                                                                                                                                                                                                                                                                                                                                                                                                                                                                                                                                                                                                                                        |
| Barrel Capacity Barrel Model Barrel Model Cleaning Width Main Brushing Width Side Brushing Width Cleaning Speed Working Time Driving Motor Roll Brushing Motor Side Brushing Motor | 80Liters Rotary semi-automatic dumping style Pull & Play semi-automatic dumping style 1250mm 500mm 2*500mm 8400sq.meters per hour 3-4 hours per one charging 800w 680w 2*90w                                                                                                                                                                                                                                                                                                                                                                                                                                                                                                                                                                                                                                                                                                                                                                                                                                                                                                                                                                                                                                                                                                                                                                                                                                                                                                                                                                                                                                                                                                                                                                                                                                                                                                                                                                                                                                                                                                                                                  |

#### 9. Pictures which showns characters and performance for Ref.:

Page 4 of 8 Reproduction of this manual is strictly prohibited. All Rights Reserved. Copyright © 2009 Super Image Technologies Co., Limited