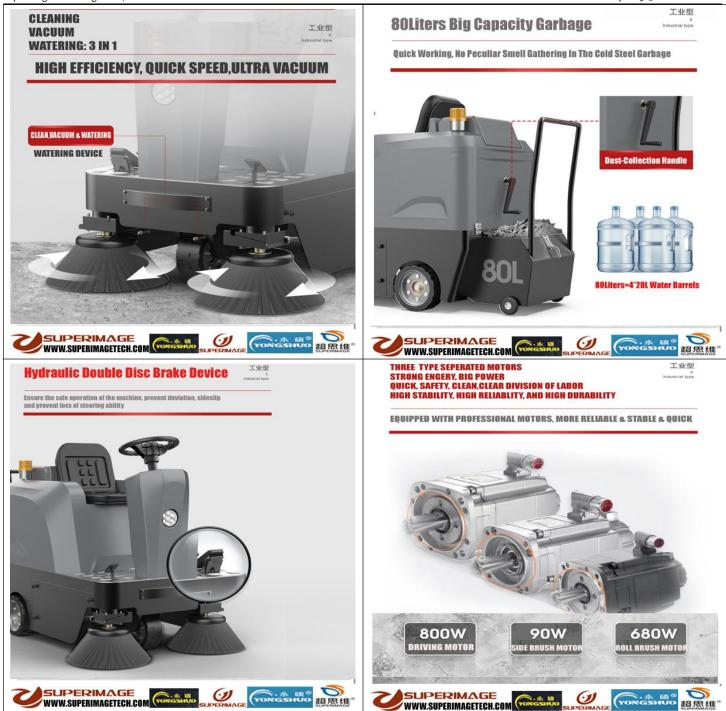

#### 3)-3. Water filtration:

Water filtration uses water as a filter medium so that most of the dust and microorganisms will be dissolved and locked in the water when passing through, and the rest will be further filtered after passing through the filter, making the exhaust of the vacuum cleaner may be cleaner than the air when inhaling. The advantages are both wet and dry, while the disadvantages are cleaning after vacuum cleaning.

## 4-2). 80Liter Industrial Battery-Chargeable Car Riden Automatic Vacuum Cleaner-BC-AVC-S4#

| Product Model                                                                                                                                                                      | SI-BC-AVC-S4#                                                                                                                                                                                                                                                                                                                                                                                                                                                                                                                                                                                                                                                                                                                                                                                                                                                                                                                                                                                                                                                                                                                                                                                                                                                                                                                                                                                                                                                                                                                                                                                                                                                                                                                                                                                                                                                                                                                                                                                                                                                                                                                 |
|------------------------------------------------------------------------------------------------------------------------------------------------------------------------------------|-------------------------------------------------------------------------------------------------------------------------------------------------------------------------------------------------------------------------------------------------------------------------------------------------------------------------------------------------------------------------------------------------------------------------------------------------------------------------------------------------------------------------------------------------------------------------------------------------------------------------------------------------------------------------------------------------------------------------------------------------------------------------------------------------------------------------------------------------------------------------------------------------------------------------------------------------------------------------------------------------------------------------------------------------------------------------------------------------------------------------------------------------------------------------------------------------------------------------------------------------------------------------------------------------------------------------------------------------------------------------------------------------------------------------------------------------------------------------------------------------------------------------------------------------------------------------------------------------------------------------------------------------------------------------------------------------------------------------------------------------------------------------------------------------------------------------------------------------------------------------------------------------------------------------------------------------------------------------------------------------------------------------------------------------------------------------------------------------------------------------------|
|                                                                                                                                                                                    | SLIPERIMAGE WWW.SUPFRIMAGETECH.COM  WWW.SUPFRIMAGETECH.COM  WWW.SUPFRIMAGETECH.COM  WWW.SUPFRIMAGETECH.COM  WWW.SUPFRIMAGETECH.COM  WATER AND THE SUPPRIME TO |
|                                                                                                                                                                                    | γ                                                                                                                                                                                                                                                                                                                                                                                                                                                                                                                                                                                                                                                                                                                                                                                                                                                                                                                                                                                                                                                                                                                                                                                                                                                                                                                                                                                                                                                                                                                                                                                                                                                                                                                                                                                                                                                                                                                                                                                                                                                                                                                             |
| Product Name                                                                                                                                                                       | 80Liter Industrial Battery-Chargeable Car Riden Automatic Vacuum Cleaner                                                                                                                                                                                                                                                                                                                                                                                                                                                                                                                                                                                                                                                                                                                                                                                                                                                                                                                                                                                                                                                                                                                                                                                                                                                                                                                                                                                                                                                                                                                                                                                                                                                                                                                                                                                                                                                                                                                                                                                                                                                      |
| Product Name<br>Barrel Capacity                                                                                                                                                    | 80Liter Industrial Battery-Chargeable Car Riden Automatic Vacuum Cleaner 80Liters                                                                                                                                                                                                                                                                                                                                                                                                                                                                                                                                                                                                                                                                                                                                                                                                                                                                                                                                                                                                                                                                                                                                                                                                                                                                                                                                                                                                                                                                                                                                                                                                                                                                                                                                                                                                                                                                                                                                                                                                                                             |
|                                                                                                                                                                                    |                                                                                                                                                                                                                                                                                                                                                                                                                                                                                                                                                                                                                                                                                                                                                                                                                                                                                                                                                                                                                                                                                                                                                                                                                                                                                                                                                                                                                                                                                                                                                                                                                                                                                                                                                                                                                                                                                                                                                                                                                                                                                                                               |
| Barrel Capacity                                                                                                                                                                    | 80Liters                                                                                                                                                                                                                                                                                                                                                                                                                                                                                                                                                                                                                                                                                                                                                                                                                                                                                                                                                                                                                                                                                                                                                                                                                                                                                                                                                                                                                                                                                                                                                                                                                                                                                                                                                                                                                                                                                                                                                                                                                                                                                                                      |
| Barrel Capacity<br>Barrel Model                                                                                                                                                    | 80Liters  Rotary semi-automatic dumping style                                                                                                                                                                                                                                                                                                                                                                                                                                                                                                                                                                                                                                                                                                                                                                                                                                                                                                                                                                                                                                                                                                                                                                                                                                                                                                                                                                                                                                                                                                                                                                                                                                                                                                                                                                                                                                                                                                                                                                                                                                                                                 |
| Barrel Capacity<br>Barrel Model<br>Barrel Model                                                                                                                                    | 80Liters  Rotary semi-automatic dumping style  Pull & Play semi-automatic dumping style                                                                                                                                                                                                                                                                                                                                                                                                                                                                                                                                                                                                                                                                                                                                                                                                                                                                                                                                                                                                                                                                                                                                                                                                                                                                                                                                                                                                                                                                                                                                                                                                                                                                                                                                                                                                                                                                                                                                                                                                                                       |
| Barrel Capacity Barrel Model Barrel Model Cleaning Width                                                                                                                           | 80Liters  Rotary semi-automatic dumping style  Pull & Play semi-automatic dumping style  1250mm                                                                                                                                                                                                                                                                                                                                                                                                                                                                                                                                                                                                                                                                                                                                                                                                                                                                                                                                                                                                                                                                                                                                                                                                                                                                                                                                                                                                                                                                                                                                                                                                                                                                                                                                                                                                                                                                                                                                                                                                                               |
| Barrel Capacity Barrel Model Barrel Model Cleaning Width Main Brushing Width                                                                                                       | 80Liters  Rotary semi-automatic dumping style  Pull & Play semi-automatic dumping style  1250mm  500mm                                                                                                                                                                                                                                                                                                                                                                                                                                                                                                                                                                                                                                                                                                                                                                                                                                                                                                                                                                                                                                                                                                                                                                                                                                                                                                                                                                                                                                                                                                                                                                                                                                                                                                                                                                                                                                                                                                                                                                                                                        |
| Barrel Capacity Barrel Model Barrel Model Cleaning Width Main Brushing Width Side Brushing Width                                                                                   | 80Liters  Rotary semi-automatic dumping style  Pull & Play semi-automatic dumping style  1250mm  500mm  2*500mm                                                                                                                                                                                                                                                                                                                                                                                                                                                                                                                                                                                                                                                                                                                                                                                                                                                                                                                                                                                                                                                                                                                                                                                                                                                                                                                                                                                                                                                                                                                                                                                                                                                                                                                                                                                                                                                                                                                                                                                                               |
| Barrel Capacity Barrel Model Barrel Model Cleaning Width Main Brushing Width Side Brushing Width Cleaning Speed                                                                    | 80Liters  Rotary semi-automatic dumping style  Pull & Play semi-automatic dumping style  1250mm  500mm  2*500mm  8400sq.meters per hour                                                                                                                                                                                                                                                                                                                                                                                                                                                                                                                                                                                                                                                                                                                                                                                                                                                                                                                                                                                                                                                                                                                                                                                                                                                                                                                                                                                                                                                                                                                                                                                                                                                                                                                                                                                                                                                                                                                                                                                       |
| Barrel Capacity Barrel Model Barrel Model Cleaning Width Main Brushing Width Side Brushing Width Cleaning Speed Working Time                                                       | 80Liters  Rotary semi-automatic dumping style  Pull & Play semi-automatic dumping style  1250mm  500mm  2*500mm  8400sq.meters per hour  3-4 hours per one charging                                                                                                                                                                                                                                                                                                                                                                                                                                                                                                                                                                                                                                                                                                                                                                                                                                                                                                                                                                                                                                                                                                                                                                                                                                                                                                                                                                                                                                                                                                                                                                                                                                                                                                                                                                                                                                                                                                                                                           |
| Barrel Capacity Barrel Model Barrel Model Cleaning Width Main Brushing Width Side Brushing Width Cleaning Speed Working Time Driving Motor                                         | 80Liters Rotary semi-automatic dumping style Pull & Play semi-automatic dumping style 1250mm 500mm 2*500mm 8400sq.meters per hour 3-4 hours per one charging 800w                                                                                                                                                                                                                                                                                                                                                                                                                                                                                                                                                                                                                                                                                                                                                                                                                                                                                                                                                                                                                                                                                                                                                                                                                                                                                                                                                                                                                                                                                                                                                                                                                                                                                                                                                                                                                                                                                                                                                             |
| Barrel Capacity Barrel Model Barrel Model Cleaning Width Main Brushing Width Side Brushing Width Cleaning Speed Working Time Driving Motor Roll Brushing Motor                     | 80Liters Rotary semi-automatic dumping style Pull & Play semi-automatic dumping style 1250mm 500mm 2*500mm 8400sq.meters per hour 3-4 hours per one charging 800w 680w                                                                                                                                                                                                                                                                                                                                                                                                                                                                                                                                                                                                                                                                                                                                                                                                                                                                                                                                                                                                                                                                                                                                                                                                                                                                                                                                                                                                                                                                                                                                                                                                                                                                                                                                                                                                                                                                                                                                                        |
| Barrel Capacity Barrel Model Barrel Model Cleaning Width Main Brushing Width Side Brushing Width Cleaning Speed Working Time Driving Motor Roll Brushing Motor Side Brushing Motor | 80Liters Rotary semi-automatic dumping style Pull & Play semi-automatic dumping style 1250mm 500mm 2*500mm 8400sq.meters per hour 3-4 hours per one charging 800w 680w 2*90w                                                                                                                                                                                                                                                                                                                                                                                                                                                                                                                                                                                                                                                                                                                                                                                                                                                                                                                                                                                                                                                                                                                                                                                                                                                                                                                                                                                                                                                                                                                                                                                                                                                                                                                                                                                                                                                                                                                                                  |