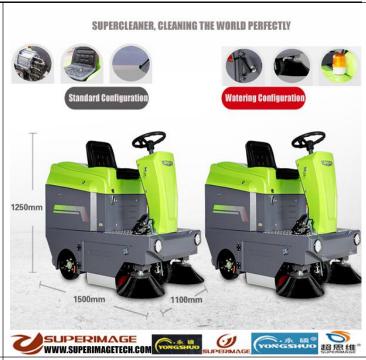

## 4-1). 80Liter Industrial Battery-Chargeable Car Riden Automatic Vacuum Cleaner-BC-AVC-S3#

| Battery Capacity   | 48V/46.9AH                                    |
|--------------------|-----------------------------------------------|
| Workable Slope     | 0-120                                         |
| Functions          | Dry, Wet, & (Watering) 3 functions for option |
| Machine Net Weight | 396КG                                         |
| Package Size       | 150cm*110cm*125cm                             |

## 4-2). 80Liter Industrial Battery-Chargeable Car Riden Automatic Vacuum Cleaner-BC-AVC-S4#

| Product Model                                                                                                                                                                      | SI-BC-AVC-S4#                                                                                                                                                                                                                                                                                                                                                                                                                                                                                                                                                                                                                                                                                                                                                                                                                                                                                                                                                                                                                                                                                                                                                                                                                                                                                                                                                                                                                                                                                                                                                                                                                                                                                                                                                                                                                                                                                                                                                                                                                                                                                                                 |
|------------------------------------------------------------------------------------------------------------------------------------------------------------------------------------|-------------------------------------------------------------------------------------------------------------------------------------------------------------------------------------------------------------------------------------------------------------------------------------------------------------------------------------------------------------------------------------------------------------------------------------------------------------------------------------------------------------------------------------------------------------------------------------------------------------------------------------------------------------------------------------------------------------------------------------------------------------------------------------------------------------------------------------------------------------------------------------------------------------------------------------------------------------------------------------------------------------------------------------------------------------------------------------------------------------------------------------------------------------------------------------------------------------------------------------------------------------------------------------------------------------------------------------------------------------------------------------------------------------------------------------------------------------------------------------------------------------------------------------------------------------------------------------------------------------------------------------------------------------------------------------------------------------------------------------------------------------------------------------------------------------------------------------------------------------------------------------------------------------------------------------------------------------------------------------------------------------------------------------------------------------------------------------------------------------------------------|
|                                                                                                                                                                                    | SLIPERIMAGE WWW.SUPFRIMAGETECH.COM  WWW.SUPFRIMAGETECH.COM  WWW.SUPFRIMAGETECH.COM  WWW.SUPFRIMAGETECH.COM  WWW.SUPFRIMAGETECH.COM  WATER AND THE SUPPRIME TO |
|                                                                                                                                                                                    | γ                                                                                                                                                                                                                                                                                                                                                                                                                                                                                                                                                                                                                                                                                                                                                                                                                                                                                                                                                                                                                                                                                                                                                                                                                                                                                                                                                                                                                                                                                                                                                                                                                                                                                                                                                                                                                                                                                                                                                                                                                                                                                                                             |
| Product Name                                                                                                                                                                       | 80Liter Industrial Battery-Chargeable Car Riden Automatic Vacuum Cleaner                                                                                                                                                                                                                                                                                                                                                                                                                                                                                                                                                                                                                                                                                                                                                                                                                                                                                                                                                                                                                                                                                                                                                                                                                                                                                                                                                                                                                                                                                                                                                                                                                                                                                                                                                                                                                                                                                                                                                                                                                                                      |
| Product Name<br>Barrel Capacity                                                                                                                                                    | 80Liter Industrial Battery-Chargeable Car Riden Automatic Vacuum Cleaner 80Liters                                                                                                                                                                                                                                                                                                                                                                                                                                                                                                                                                                                                                                                                                                                                                                                                                                                                                                                                                                                                                                                                                                                                                                                                                                                                                                                                                                                                                                                                                                                                                                                                                                                                                                                                                                                                                                                                                                                                                                                                                                             |
|                                                                                                                                                                                    |                                                                                                                                                                                                                                                                                                                                                                                                                                                                                                                                                                                                                                                                                                                                                                                                                                                                                                                                                                                                                                                                                                                                                                                                                                                                                                                                                                                                                                                                                                                                                                                                                                                                                                                                                                                                                                                                                                                                                                                                                                                                                                                               |
| Barrel Capacity                                                                                                                                                                    | 80Liters                                                                                                                                                                                                                                                                                                                                                                                                                                                                                                                                                                                                                                                                                                                                                                                                                                                                                                                                                                                                                                                                                                                                                                                                                                                                                                                                                                                                                                                                                                                                                                                                                                                                                                                                                                                                                                                                                                                                                                                                                                                                                                                      |
| Barrel Capacity<br>Barrel Model                                                                                                                                                    | 80Liters  Rotary semi-automatic dumping style                                                                                                                                                                                                                                                                                                                                                                                                                                                                                                                                                                                                                                                                                                                                                                                                                                                                                                                                                                                                                                                                                                                                                                                                                                                                                                                                                                                                                                                                                                                                                                                                                                                                                                                                                                                                                                                                                                                                                                                                                                                                                 |
| Barrel Capacity<br>Barrel Model<br>Barrel Model                                                                                                                                    | 80Liters  Rotary semi-automatic dumping style  Pull & Play semi-automatic dumping style                                                                                                                                                                                                                                                                                                                                                                                                                                                                                                                                                                                                                                                                                                                                                                                                                                                                                                                                                                                                                                                                                                                                                                                                                                                                                                                                                                                                                                                                                                                                                                                                                                                                                                                                                                                                                                                                                                                                                                                                                                       |
| Barrel Capacity Barrel Model Barrel Model Cleaning Width                                                                                                                           | 80Liters  Rotary semi-automatic dumping style  Pull & Play semi-automatic dumping style  1250mm                                                                                                                                                                                                                                                                                                                                                                                                                                                                                                                                                                                                                                                                                                                                                                                                                                                                                                                                                                                                                                                                                                                                                                                                                                                                                                                                                                                                                                                                                                                                                                                                                                                                                                                                                                                                                                                                                                                                                                                                                               |
| Barrel Capacity Barrel Model Barrel Model Cleaning Width Main Brushing Width                                                                                                       | 80Liters  Rotary semi-automatic dumping style  Pull & Play semi-automatic dumping style  1250mm  500mm                                                                                                                                                                                                                                                                                                                                                                                                                                                                                                                                                                                                                                                                                                                                                                                                                                                                                                                                                                                                                                                                                                                                                                                                                                                                                                                                                                                                                                                                                                                                                                                                                                                                                                                                                                                                                                                                                                                                                                                                                        |
| Barrel Capacity Barrel Model Barrel Model Cleaning Width Main Brushing Width Side Brushing Width                                                                                   | 80Liters  Rotary semi-automatic dumping style  Pull & Play semi-automatic dumping style  1250mm  500mm  2*500mm                                                                                                                                                                                                                                                                                                                                                                                                                                                                                                                                                                                                                                                                                                                                                                                                                                                                                                                                                                                                                                                                                                                                                                                                                                                                                                                                                                                                                                                                                                                                                                                                                                                                                                                                                                                                                                                                                                                                                                                                               |
| Barrel Capacity Barrel Model Barrel Model Cleaning Width Main Brushing Width Side Brushing Width Cleaning Speed                                                                    | 80Liters  Rotary semi-automatic dumping style  Pull & Play semi-automatic dumping style  1250mm  500mm  2*500mm  8400sq.meters per hour                                                                                                                                                                                                                                                                                                                                                                                                                                                                                                                                                                                                                                                                                                                                                                                                                                                                                                                                                                                                                                                                                                                                                                                                                                                                                                                                                                                                                                                                                                                                                                                                                                                                                                                                                                                                                                                                                                                                                                                       |
| Barrel Capacity Barrel Model Barrel Model Cleaning Width Main Brushing Width Side Brushing Width Cleaning Speed Working Time                                                       | 80Liters  Rotary semi-automatic dumping style  Pull & Play semi-automatic dumping style  1250mm  500mm  2*500mm  8400sq.meters per hour  3-4 hours per one charging                                                                                                                                                                                                                                                                                                                                                                                                                                                                                                                                                                                                                                                                                                                                                                                                                                                                                                                                                                                                                                                                                                                                                                                                                                                                                                                                                                                                                                                                                                                                                                                                                                                                                                                                                                                                                                                                                                                                                           |
| Barrel Capacity Barrel Model Barrel Model Cleaning Width Main Brushing Width Side Brushing Width Cleaning Speed Working Time Driving Motor                                         | 80Liters Rotary semi-automatic dumping style Pull & Play semi-automatic dumping style 1250mm 500mm 2*500mm 8400sq.meters per hour 3-4 hours per one charging 800w                                                                                                                                                                                                                                                                                                                                                                                                                                                                                                                                                                                                                                                                                                                                                                                                                                                                                                                                                                                                                                                                                                                                                                                                                                                                                                                                                                                                                                                                                                                                                                                                                                                                                                                                                                                                                                                                                                                                                             |
| Barrel Capacity Barrel Model Barrel Model Cleaning Width Main Brushing Width Side Brushing Width Cleaning Speed Working Time Driving Motor Roll Brushing Motor                     | 80Liters Rotary semi-automatic dumping style Pull & Play semi-automatic dumping style 1250mm 500mm 2*500mm 8400sq.meters per hour 3-4 hours per one charging 800w 680w                                                                                                                                                                                                                                                                                                                                                                                                                                                                                                                                                                                                                                                                                                                                                                                                                                                                                                                                                                                                                                                                                                                                                                                                                                                                                                                                                                                                                                                                                                                                                                                                                                                                                                                                                                                                                                                                                                                                                        |
| Barrel Capacity Barrel Model Barrel Model Cleaning Width Main Brushing Width Side Brushing Width Cleaning Speed Working Time Driving Motor Roll Brushing Motor Side Brushing Motor | 80Liters Rotary semi-automatic dumping style Pull & Play semi-automatic dumping style 1250mm 500mm 2*500mm 8400sq.meters per hour 3-4 hours per one charging 800w 680w 2*90w                                                                                                                                                                                                                                                                                                                                                                                                                                                                                                                                                                                                                                                                                                                                                                                                                                                                                                                                                                                                                                                                                                                                                                                                                                                                                                                                                                                                                                                                                                                                                                                                                                                                                                                                                                                                                                                                                                                                                  |